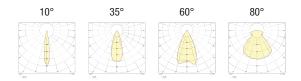

POWER

3 4x1W - 350mA - 540 lm 5 4x2W - 500mA - 864 lm

2700K Green

RO Red "Wine" Amber AM 📃 Approved by

CIVC

Code example: ACSO 1 + Light Beam 35° + Clear Glass + 4000k +4W = Code: L601.35TBN3