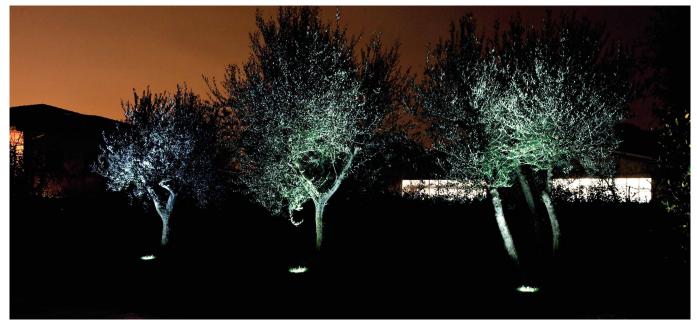

## ACSO 1 L601.

Polished 304 steel recessed light with power LEDs for primary floor lighting of green areas and architectural facades. Choice of secondary optics. Can be flush fitted indoors and outdoors Mounting with formwork or ring with springs.