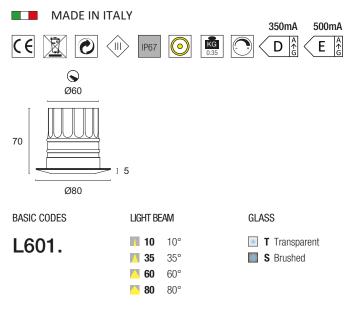

## ACSO 1 L601.

Polished 304 steel recessed light with power LEDs for primary floor lighting of green areas and architectural facades. Choice of secondary optics. Can be flush fitted indoors and outdoors Mounting with formwork or ring with springs.

Power LED CRI>80 Power: 4W@350mA - 8W@500mA Lumen: 540m@350mA - 864Lm@500mA 350mA - 500mA constant current power supply Series connection, 50 cm cable

Constant voltage power supplies p. 232 - 233 Installation accessories page 270 Dimming Accessories page 249

POWER

3 4x1W - 350mA - 540 lm 5 4x2W - 500mA - 864 lm

2700K Green

RO Red "Wine" Amber AM 📃 Approved by

CIVC

Code example: ACSO 1 + Light Beam 35° + Clear Glass + 4000k +4W = Code: L601.35TBN3